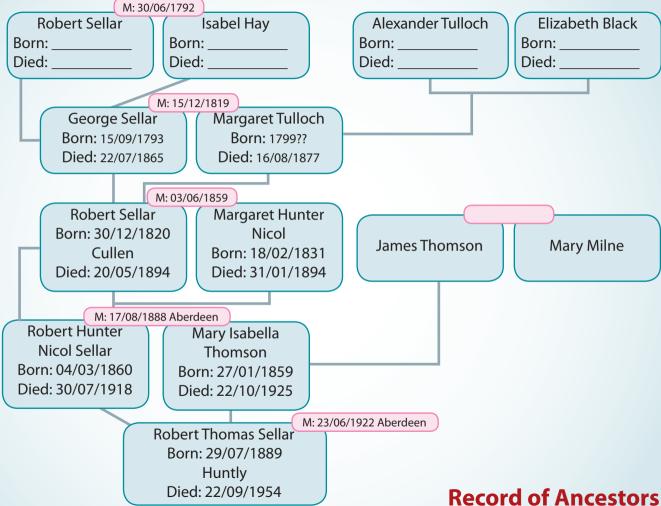

MIS Low.                                                                                    | Kelman Witin                                                                                                                                                     |                                                        |
| - 1        | ,                           | (Spirister)                                                                                      |        |                 | · // ·                                                                                      | 3 / 3 3 3 3 3 3 3 3 3 3 3 3 3 3 3 3 3 3                                                                                                                          |                                                        |



Who was this man?